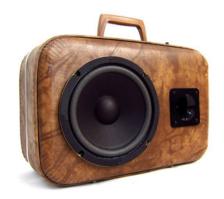

## **Double Trouble BoomCase**

by The BoomCase

Return to BoomCase

10

5555

fab Quantity 1

Add to Cart

Simple and to the point, the **Double Trouble** is a double-sided **BoomCase**, a suitcase on a musical mission. Featuring an 8" woofer and Horn mid/tweeter on each side of the suitcase, this two-sided monster puts out **100 Watts of power**. And each BoomCase design connects to any playback device (like your iPod or cell phone) with the provided 3.5mm input cable, while the rechargeable battery with power level indicator will **keep your friends dub-stepping and floor punching** for more than ten hours!

| Brand        | The BoomCase     | Weight | 14 Lbs |
|--------------|------------------|--------|--------|
| Origin       | USA              |        |        |
| Color        | Brown            |        |        |
| Measurements | H 12" W 16" D 8" |        |        |