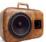

ales Shops Feed Calendar Inspiration Invite Mobile

chedrcheez

Sale Ends in 1 day and 21 hours

Share this sale and earn cash



## **Double Trouble BoomCase**

by The BoomCase

Return to BoomCase

10

5555

fab Quantity 1

Add to Cart

Simple and to the point, the **Double Trouble** is a double-sided **BoomCase**, a suitcase on a musical mission. Featuring an 8" woofer and Horn mid/tweeter on each side of the suitcase, this two-sided monster puts out **100 Watts of power**. And each BoomCase design connects to any playback device (like your iPod or cell phone) with the provided 3.5mm input cable, while the rechargeable battery with power level indicator will **keep your friends dub-stepping and floor punching** for more than ten hours!

## More Images





## More Details

Frequency response: 70hz - 20,000hz. 3.5mm audio jack input. Includes USB battery charging cable, audio cable, USB device charger and battery power level indicator. Battery life 10+ hours.

| Brand        | The BoomCase     | Weight | 14 Lbs |
|--------------|------------------|--------|--------|
| Origin       | USA              |        |        |
| Color        | Brown            |        |        |
| Measurements | H 12" W 16" D 8" |        |        |

## Shipping Info

Estimated Arrival 5 - 6 Weeks

Return Policy This item is final sale and not eligible for return.

We guarantee that fab is authorized to sell this product and that every brand we sell is authentic.

\$555

fab Quantity

ty

Add to Cart

About Fab Cards Mobile Apps Careers Blog Help Contact Us Return