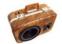

ales Shops Feed Calendar Inspiration Invite Mobile

chedrcheez

Sale Ends in 1 day and 21 hours

Share this sale and earn cash



## **Double Trouble BoomCase**

by The BoomCase

Return to BoomCase

10

5555

fab Quantity 1

Add to Cart

Simple and to the point, the **Double Trouble** is a double-sided **BoomCase**, a suitcase on a musical mission. Featuring an 8" woofer and Horn mid/tweeter on each side of the suitcase, this two-sided monster puts out **100 Watts of power**. And each BoomCase design connects to any playback device (like your iPod or cell phone) with the provided 3.5mm input cable, while the rechargeable battery with power level indicator will **keep your friends dub-stepping and floor punching** for more than ten hours!

## More Images





## More Details

Frequency response: 70hz - 20,000hz. 3.5mm audio jack input. Includes USB battery charging cable, audio cable, USB device charger and battery power level indicator. Battery life 10+ hours.

| Brand        | The BoomCase     | Weight | 14 Lbs |
|--------------|------------------|--------|--------|
| Origin       | USA              |        |        |
| Color        | Brown            |        |        |
| Measurements | H 12" W 16" D 8" |        |        |

## Shipping Info

Estimated Arrival 5 - 6 Weeks

Return Policy This item is final sale and not eligible for return.

We guarantee that fab is authorized to sell this product and that every brand we sell is authentic.

\$555

fab Quantity

ty

Add to Cart

About Fab Cards Mobile Apps Careers Blog Help Contact Us Retur