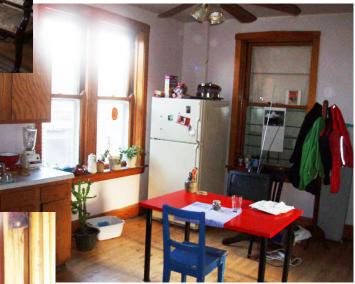

## Bright, Roomy 2-Bedroom Apartment overlooking 24th/ Marshall Boulevard

• About 1,000 s.f., 2 BR apartment on 3rd floor of 3-flat, no steps overhead.

• Vintage charm, hardwood floors, unpainted woodwork, beautiful view up the boulevard parkway.