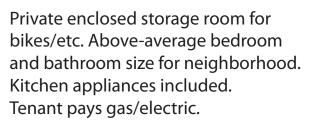

## Bright, Roomy 2-Bedroom Apartment overlooking 24th/ Marshall Boulevard

• About 1,000 s.f., 2 BR apartment on 3rd floor of 3-flat, no steps overhead.

• Vintage charm, hardwood floors, unpainted woodwork, beautiful view up the boulevard parkway.